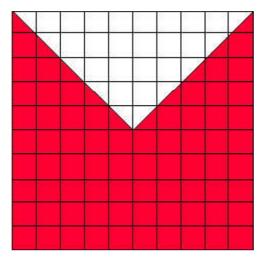

14) Look at the grids below.

a) Which grid is more than 50% shaded, left or right?
b) What percentage of the large grid on the left is shaded?
c) What fraction of the small grid on the right is shaded? Give your answer in its simplest form.
15) In a tin of Roses, 8% are "Purple Ones" (hazelnut &