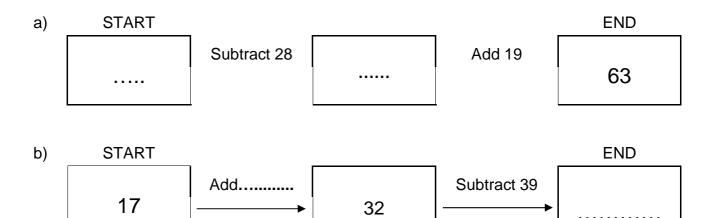

9) Complete the spaces shown by dotted lines below.

10) Write the name of the following shapes underneath them.

11) Complete the diagram to show the 8 points of the compass.

|            |                   |                 | this mor                                | _               | oark of St                              |             |
|------------|-------------------|-----------------|-----------------------------------------|-----------------|-----------------------------------------|-------------|
| 10 —       |                   |                 |                                         |                 |                                         |             |
| 9 + 8 +    |                   |                 |                                         |                 |                                         |             |
| 7          |                   |                 |                                         |                 |                                         |             |
| 6 +<br>5 + |                   |                 |                                         |                 |                                         |             |
| 4 +        |                   |                 |                                         |                 |                                         |             |
| 3 +        |                   |                 |                                         |                 |                                         |             |
| 1 +        | _                 |                 |                                         |                 |                                         |             |
| 0 +        | Toyota            | Ford            | Vauxhall                                | Nissan          | Mercedes                                | Vespa       |
| w n        | nany Va           | uxhalls         | were in                                 | the car         | park?                                   |             |
|            | ·                 |                 |                                         | •               |                                         |             |
|            | • • • • • • • • • | • • • • • • • • | • • • • • • • • • • • • • • • • • • • • | • • • • • • • • | • • • • • • • • • • • • • • • • • • • • | • • • • • • |
|            |                   |                 |                                         |                 |                                         |             |
|            |                   |                 |                                         |                 | rk altoget                              | 1 0         |