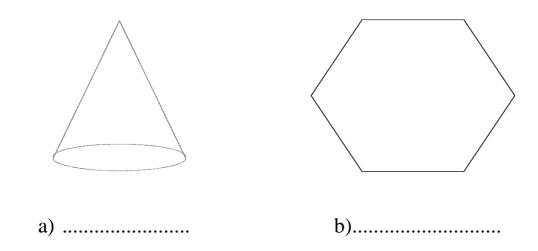

9) Complete the spaces shown by dotted lines below.

10) Write the name of the following shapes underneath them.

11) Complete the diagram to show the 8 points of the compass.

|            |                   |                 | this mor                                | _               | oark of St                              |             |
|------------|-------------------|-----------------|-----------------------------------------|-----------------|-----------------------------------------|-------------|
| 10 —       |                   |                 |                                         |                 |                                         |             |
| 9 + 8 +    |                   |                 |                                         |                 |                                         |             |
| 7          |                   |                 |                                         |                 |                                         |             |
| 6 +<br>5 + |                   |                 |                                         |                 |                                         |             |
| 4 +        |                   |                 |                                         |                 |                                         |             |
| 3 +        |                   |                 |                                         |                 |                                         |             |
| 1 +        | _                 |                 |                                         |                 |                                         |             |
| 0 +        | Toyota            | Ford            | Vauxhall                                | Nissan          | Mercedes                                | Vespa       |
| w n        | nany Va           | uxhalls         | were in                                 | the car         | park?                                   |             |
|            | ·                 |                 |                                         | •               |                                         |             |
|            | • • • • • • • • • | • • • • • • • • | • • • • • • • • • • • • • • • • • • • • | • • • • • • • • | • • • • • • • • • • • • • • • • • • • • | • • • • • • |
|            |                   |                 |                                         |                 |                                         |             |
|            |                   |                 |                                         |                 | rk altoget                              | 1 0         |