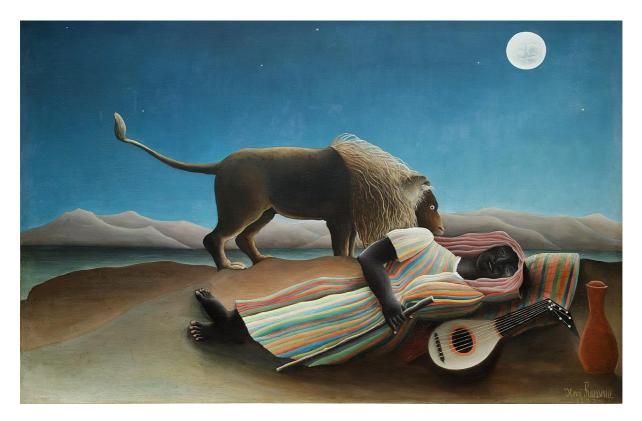

## 30 minutes allowed

Look at the painting above and produce a piece of creative writing based on it. You might want to consider:

- What is happening in this picture
- How the lion or woman in the picture feels about what is happening
- What the setting and colours of the painting suggest to you. For example: is this a scary moment, or perfectly harmless?
- You might choose to write in the first person as a character in the painting